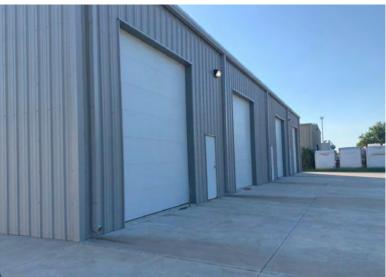

# **Property Highlights**

- Available for direct or sub-lease
- (3) 12x14 drive-thru overhead doors
- 18' clear height
- Fully climate controlled warehouse
- 675 SF of office space and 210 SF loft
- Like-new condition
- Strategic northwest location near K-96