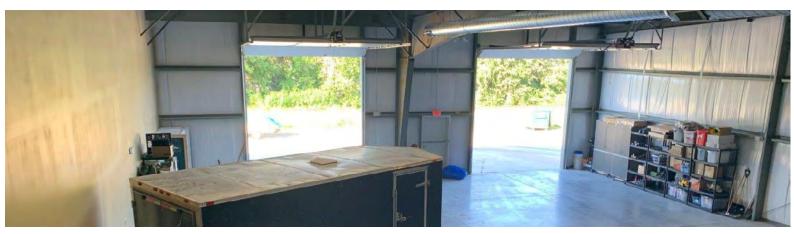

# **Property Highlights**

- Available for direct or sub-lease
- (3) 12x14 drive-thru overhead doors
- 18' clear height
- Fully climate controlled warehouse
- 675 SF of office space and 210 SF loft
- Like-new condition
- Strategic northwest location near K-96