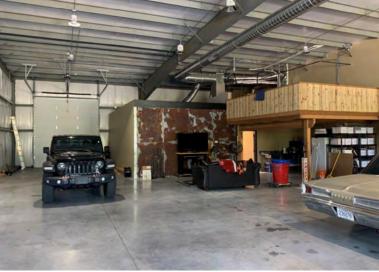

# **Property Highlights**

- Available for direct or sub-lease
- (3) 12x14 drive-thru overhead doors
- 18' clear height
- Fully climate controlled warehouse
- 675 SF of office space and 210 SF loft
- Like-new condition
- Strategic northwest location near K-96