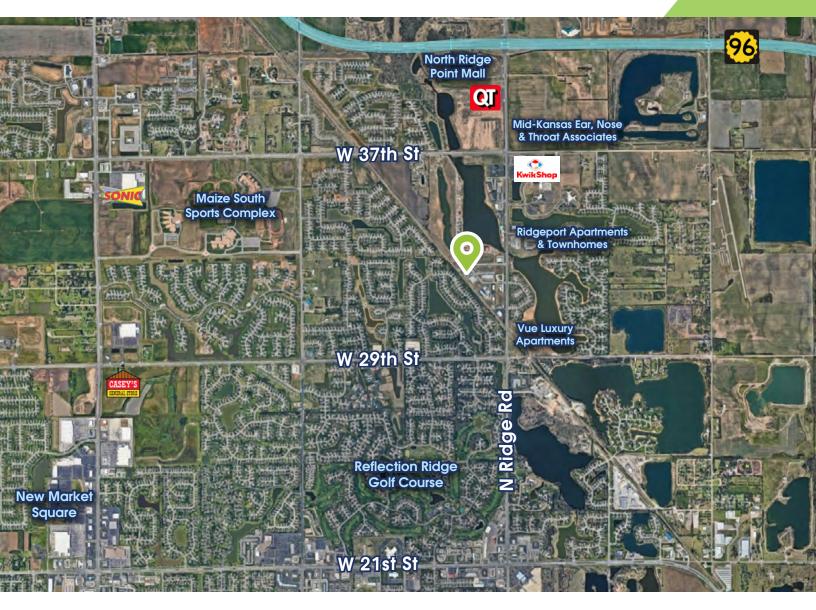

### **Area Information**

Area Neighbors: Reflection Ridge Golf Course, KwikShop, QuikTrip, Sonic, Casey's General Store, North Ridge Point Mall, Mid-Kansas Ear, Nose, & Throat Associates, Ridgeport Apartments & Townhomes, Vue Luxury Apartments, New Market Square, and more!