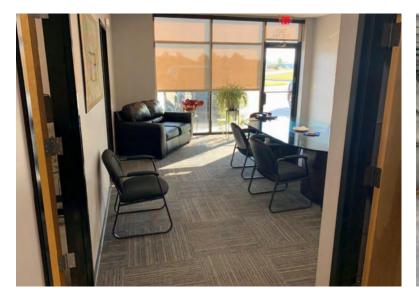

# **Property Highlights**

- Available for direct or sub-lease
- (3) 12x14 drive-thru overhead doors
- 18' clear height
- Fully climate controlled warehouse
- 675 SF of office space and 210 SF loft
- Like-new condition
- Strategic northwest location near K-96