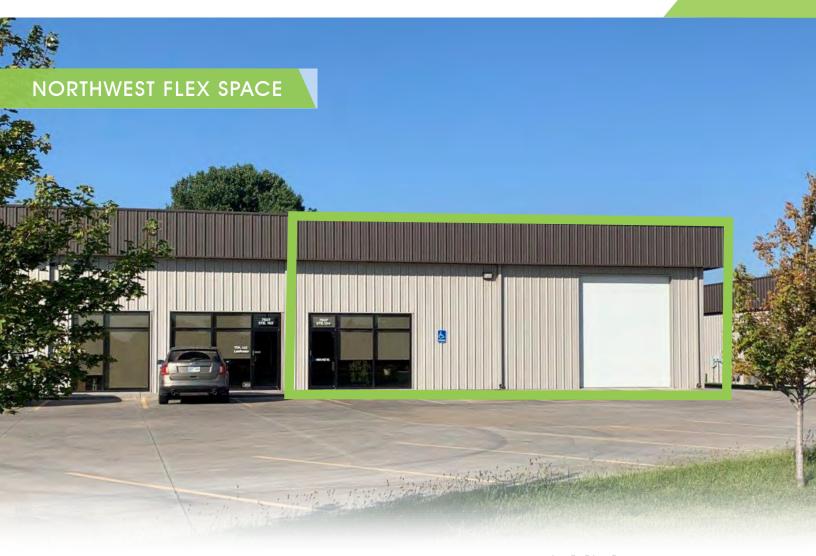

# **Property Highlights**

- Available for direct or sub-lease
- (3) 12x14 drive-thru overhead doors
- 18' clear height
- Fully climate controlled warehouse
- 675 SF of office space and 210 SF loft
- Like-new condition
- Strategic northwest location near K-96

## **Property Features**

Lease Rate: \$2,700/month

**Lease Type:** Modified Gross

Building Size: 5,000 SF

**Lot Size**: 36,609 SF

Zoning: Limited Industrial